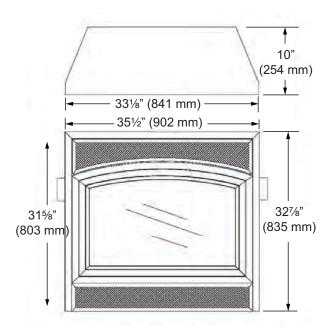

NSIONS

35-1/2" W x 32-7/8" H

## TECHNICAL INFORMATION

Btu Rating: 120V installed voltage 5,000 BTU/HR Total Watts: 1,500W Total Amps: 15 CSA Design Certified

## STANDARD FEATURES

Decorative arched face surround in Classic Black Built-in thermostat for optimum room comfort User friendly control panel is concealed for easy access behind the top arched surround filigree Standard full function remote control regulates on/off function, flame height, fan control, ember bed intensity and overhead lighting control for ultimate convenience

Overhead lighting enhances the ambient flame and glowing ember bed Sandstone refractory on sides for traditional fireplace apperance Enhanced log stack, color and texture for true to life fire Fixed arched glass

Heater functions with the flame on and off







A Brand of Monessen Hearth Systems Co. 149 Cleveland Drive, Paris, Kentucky 40361 www.majesticproducts.com



To avoid personal injury or property damage, the product described by this brochure must be installed, operated and maintained in strict compliance with the instructions packaged with the product and all applicable building or fire codes. Contact local building or fire officials about restrictions and installation inspection requirements. All photographs and drawings on this brochure are for illustrative purposes only and are not intended for, nor should they be used as a substitute for the instructions packaged with the unit. Appearance and specifications of the product are subject to change without notice. 02/10