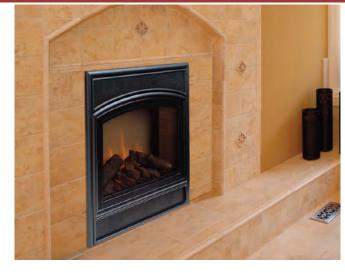

## PRODUCT SPECIFICATIONS WEF33 Allura- Fire Electric Fireplace

## STANDARD FEATURES

Decorative arched face surround in Classic Black Built-in thermostat for optimum room comfort User friendly control panel is concealed for easy access behind the top arched surround filigree Standard full function remote control regulates on/off function, flame height, fan control, ember bed intensity and overhead lighting control for ultimate convenience

Overhead lighting enhances the ambient flame and glowing ember bed Sandstone refractory on sides for traditional fireplace apperance Enhanced log stack, color and texture for true to life fire Fixed arched glass