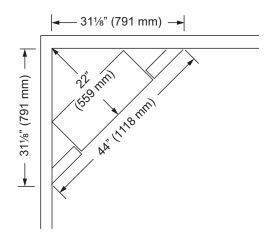

IONS

35-1/2" W x 32-7/8" H

## TECHNICAL INFORMATION

Btu Rating: 120V installed voltage 5,000 BTU/HR Total Watts: 1,500W Total Amps: 15 CSA Design Certified

## STANDARD FEATURES

Decorative arched face surround in Classic Black Built-in thermostat for optimum room comfort User friendly control panel is concealed for easy access behind the top arched surround filigree Standard full function remote control regulates on/off function, flame height, fan control, ember bed intensity and overhead lighting control for ultimate convenience

Overhead lighting enhances the ambient flame and glowing ember bed Sandstone refractory on sides for traditional fireplace apperance Enhanced log stack, color and texture for true to life fire Fixed arched glass

Heater functions with the flame on and off







A Brand of Monessen Hearth Systems Co. 149 Cleveland Drive, Paris, Kentucky 40361 www.majesticproducts.com



To avoid personal injury or property damage, the product described by this brochure must be installed, operated and maintained in strict compliance with the instructions packaged with the product and all applicable building or fire codes. Contact local building or fire officials about restrictions and installation inspection requirements. All photographs and drawings on this brochure are for illustrative purposes only and are not intended for, nor should they be used as a substitute for the instructions packaged with the unit. Appearance and specifications of the product are subject to change without notice. 02/10