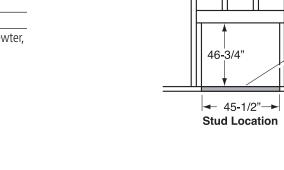

## INTERIOR DIMENSIONS

Front opening width: 43-3/8" Front opening height: 46-1/2" Firebox depth: 21-3/4"

45-1/2" Wall Installation

-24-5/16<sup>2</sup>

66-1/2"

**Corner Installation** 

21-3/4"

1" Min

33-1/2"

21-3/4