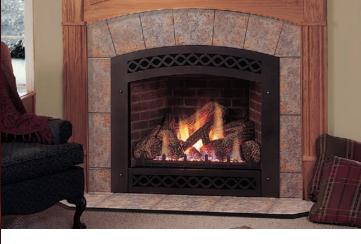

## PRODUCT SPECIFICATIONS LX36DV Gas Fireplace

## FIELD INSTALLED ACCESSORIES

Lexington Decorative Arched Front: Textured Black, Brushed Pewter,

Fire Screen Door: Textured Black, Vintage Iron, Gold Tone,

**Brushed Pewter** 

Nantucket Rectangle Decorative Front: Textured Black, Black,