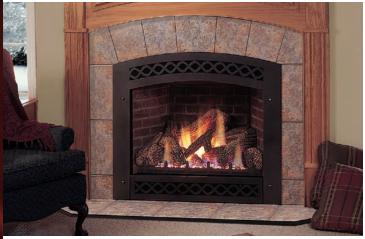

## PRODUCT SPECIFICATIONS LX36DV Gas Fireplace

## FIELD INSTALLED ACCESSORIES

Lexington Decorative Arched Front: Textured Black, Brushed Pewter,

Fire Screen Door: Textured Black, Vintage Iron, Gold Tone,

**Brushed Pewter** 

Nantucket Rectangle Decorative Front: Textured Black, Black,