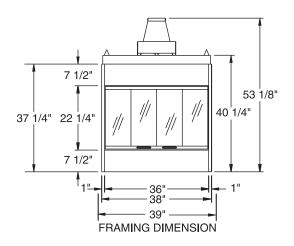

## INTERIOR DIMENSIONS

Front opening width: 36" Front opening height: 22-1/4" Firebox Depth: 22-1/8"

## **OPTIONAL ACCESSORIES**

Firebrick

Outside Combustion Air Kit: 6AK

Ambient Technologies™ Remote Controls and Thermostats

FRONT VIEW

Framing dimensions in illustrations accommodate 1/2" finishing material.