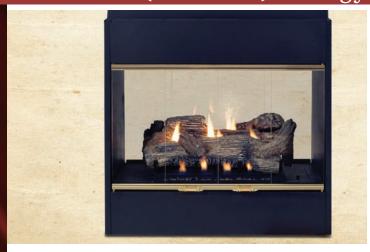

## PRODUCT SPECIFICATIONS See-Thru (BVSTNSC) Prodigy Designer B Vent Fireplace

## INTERIOR DIMENSIONS

Front opening width: 36" Front opening height: 22-1/4" Firebox Depth: 22-1/8"