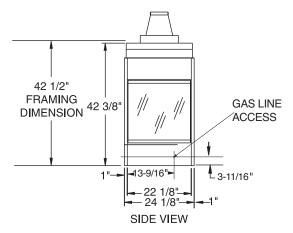

## INTERIOR DIMENSIONS

Front opening width: 36" Front opening height: 22-1/4" Firebox Depth: 22-1/8"

## **OPTIONAL ACCESSORIES**

Firebrick

Outside Combustion Air Kit: 6AK

Ambient Technologies™ Remote Controls and Thermostats

FRONT VIEW

Framing dimensions in illustrations accommodate 1/2" finishing material.