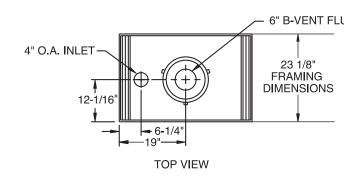

## TECHNICAL INFORMATION

Max. Btu Input: 42,000 BTU/HR

**Ignition System:** Signature Command™ System Gas Type: Natural (LP Conversion Kit Available)

Flue Type: B Vent Vent Size: 6" B Vent

Clearance to Flue: Specified by B Vent Manufacturer

## **OPTIONAL ACCESSORIES**

Firebrick

Outside Combustion Air Kit: 6AK

Ambient Technologies™ Remote Controls and Thermostats

FRONT VIEW

Framing dimensions in illustrations accommodate 1/2" finishing material.