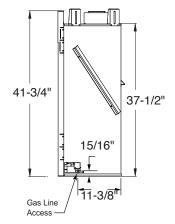

## FRAMING DIMENSIONS

A Brand of Monessen Hearth Systems Co. 149 Cleveland Drive, Paris, Kentucky 40361 www.majesticproducts.com