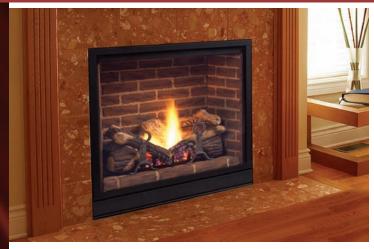

# PRODUCT SPECIFICATIONS 500DVBLSC(7) Solitaire Direct Vent System



#### **GLASS VIEWING AREA**

33"W x 25-13/16"H (858 Square Inches)

### TECHNICAL INFORMATION

Max. Btu Input: 28,000 NG/27,000 LP BTU/HR **Ignition System:** Signature Command™ System

Gas Type: Natural or LP Flue Type: Twist-Lock Pipe Termination: Top vent

Clearance to Flue for interior: 3" Top, 1" Bottom and Sides\*\*

Clearance to Flue for Outside Wall: 1"

Clearance to Fireplace: 1"

Minimum Vent Height Before Elbow: 12"

**CSA Design Certified** 

### FIELD INSTALLED ACCESSORIES

Firebrick: Tavern Brown, Cottage Red or Olde English Herringbone

Variable Thermostat Controlled Dual Forced Air

Blower (160 cfm) - BLOTBLDV

Signature Command™ Dual Forced Air Blower (160 cfm) - BLOTBLDVSC

Andirons

Mesh Glass Cover

Ambient Technologies<sup>™</sup> Remote Controls and Thermostats

Con