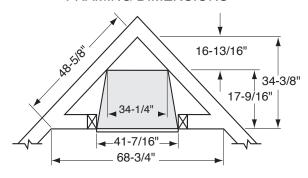

## FRAMING DIMENSIONS

A Brand of Monessen Hearth Systems Co. 149 Cleveland Drive, Paris, Kentucky 40361 www.majesticproducts.com