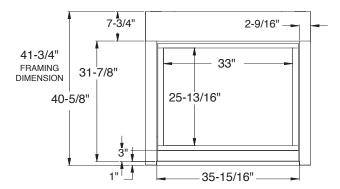

#### **GLASS VIEWING AREA**

33"W x 25-13/16"H (858 Square Inches)

## FRAMING DIMENSIONS

A Brand of Monessen Hearth Systems Co. 149 Cleveland Drive, Paris, Kentucky 40361 www.majesticproducts.com