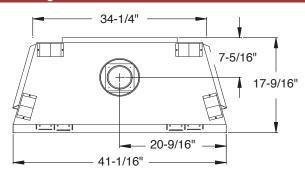

## FRAMING DIMENSIONS

A Brand of Monessen Hearth Systems Co. 149 Cleveland Drive, Paris, Kentucky 40361 www.majesticproducts.com