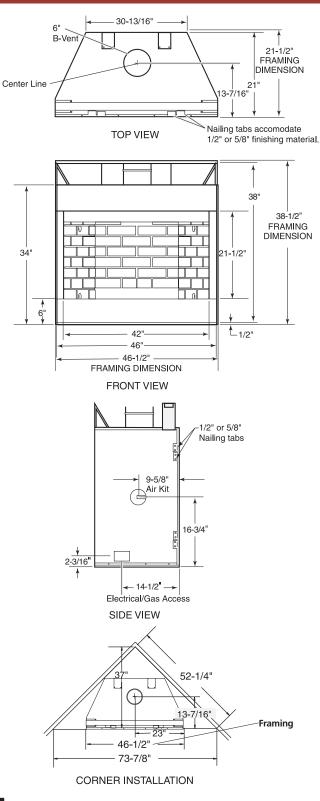

## INTERIOR DIMENSIONS

Front opening width: 42" Front opening height: 21-1/2" Rear Wall Width: 30-13/16" Depth: 21"

## TECHNICAL INFORMATION

Max. Btu Input: 31,500 BTU/HR Ignition System: Signature Command<sup>™</sup> System Gas Type: Natural or LP Flue Type: B Vent Vent Size: 6" B Vent Clearance on Flue: Specified by B Vent Manufacturer Clearance on Fireplace: 0" CSA Design Certified