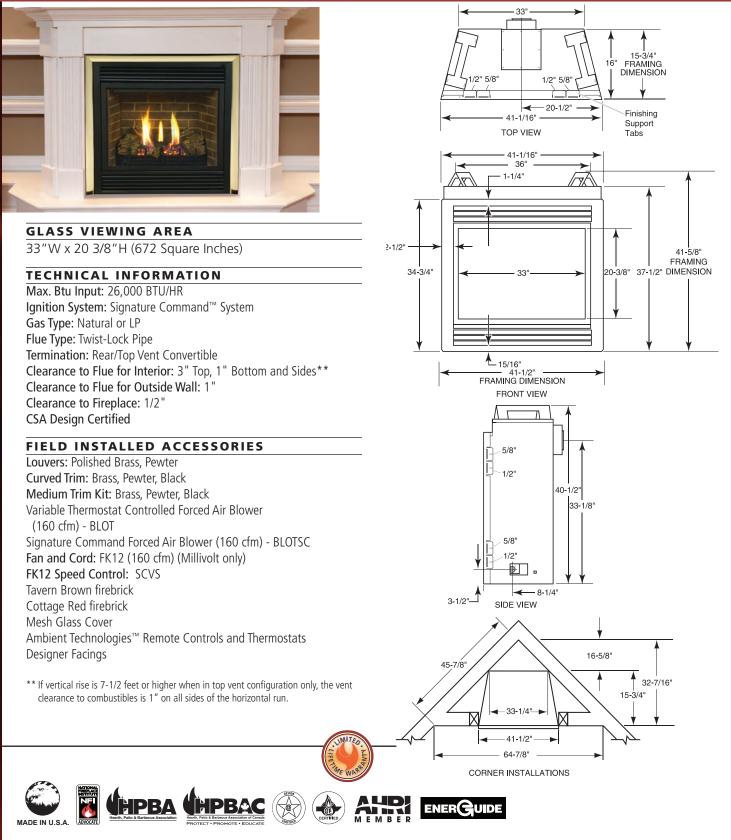

## product specifications 500DVBSC(7) Direct Vent System

A Brand of Monessen Hearth Systems Co. 149 Cleveland Drive, Paris, Kentucky 40361 www.majesticproducts.com

To avoid personal injury or property damage, the product described by this brochure must be installed, operated and maintained in strict compliance with the instructions packaged with the product and all applicable building or fire officials about restrictions and installation inspection requirements. All photographs and drawings on this brochure are for illustrative purposes only and are not intended for, nor should they be used as a substitute for the instructions packaged with the unit. Appearance and specifications of the product are subject to change without notice. 10/10 ver.1